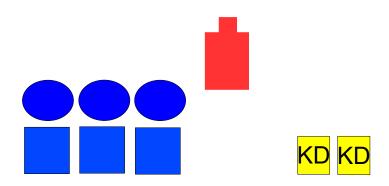

**Starting Position:** Shooters choice as to which firearm to start with, but rifle can't be shot last. Starting with hands on pistols. When the shooter is ready say the line "Drop em like it's hot!"

**At the beep:** Starting from either side, with rifle and pistols engage the circles and squares in a Mozambique Sweep, which is double tap a square then single tap the circle above it, then repeat on the next two square/circle combos. Then with your tenth shot engage the IPSC target for a five second bonus. A miss on the bonus is not a miss. Engage knockdowns until down.

<u>Working Cowboy</u> – Rifle same as above. THEN with pistol, engage the middle square three times and the circle above it twice.